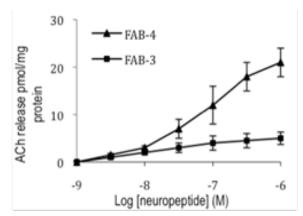

## 壁報論文格式範例

## Presentation Title In Bold And Capitalize The First Letter Of Each Word And No Full Stop At End

Jeng-Hsien Yen<sup>1,2</sup>, Chuan-Min Yen<sup>1</sup>. <sup>1</sup>Institute or Dept Name, Organization; <sup>2</sup>Institute or Dept Name, Organization.

Background. Text to begin immediately following the heading and without additional line spacing.

Aim. Text to begin immediately following the heading and without additional line spacing.

Methods. Text to begin immediately following the heading and without additional line spacing.

Results. Text to begin immediately following the heading and without additional line spacing.

Discussion. Text to begin immediately following



the heading and without additional line spacing. Do not alter the structure of this document as this document will be automatically processed. Do not change the margins, the font, size or any other setup on this template. The abstract should be left-and right-justified. The abstract must fit on this one page in the preset margins. Line spacing must be single. The abstract must be typed in Arial 11 point. Do not use bold in the abstract text, only the title should be in bold. Abstract pages will be printed in black and white only, therefore it is preferred that all tables and images are greyscale. Please pay particular attention to these instructions as abstracts that do not conform will not be accepted.

P.S: Discussion and/or Conclusion are all acceptable.